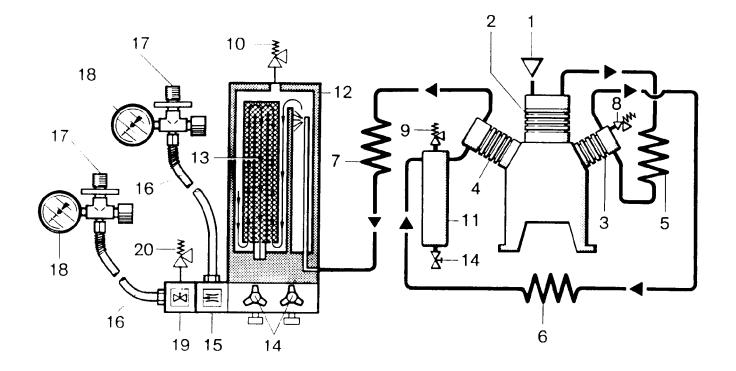

## Air flow diagram Utilus, Capitano und Mariner Fig. 5

- 1 Intake filter
- 2 3
- 4 5 6 7
- Cylinder 1st stage Cylinder 2nd stage Cylinder 3rd stage Inter-cooler 1st/2nd stage Inter-cooler 2nd/3rd stage
- After-cooler

- 8 Safety valve 1st stage
  9 Safety valve 2nd stage
  10 Final pressure safety valve
  11 Intermediate separator 2nd/3rd stage
- 12 Central filter assembly

- 13 TRIPLEX longlife cartridge
- 14 Condensate drain valve
- 15 Pressure maintainig valve
- 16 Filling hose 17 Filling valve
- 18 Final pressure gauge
- 19 Change-over device<sup>a</sup>)
  20 Safety valve, final pressure PN 200<sup>a</sup>)
- a) optional extra